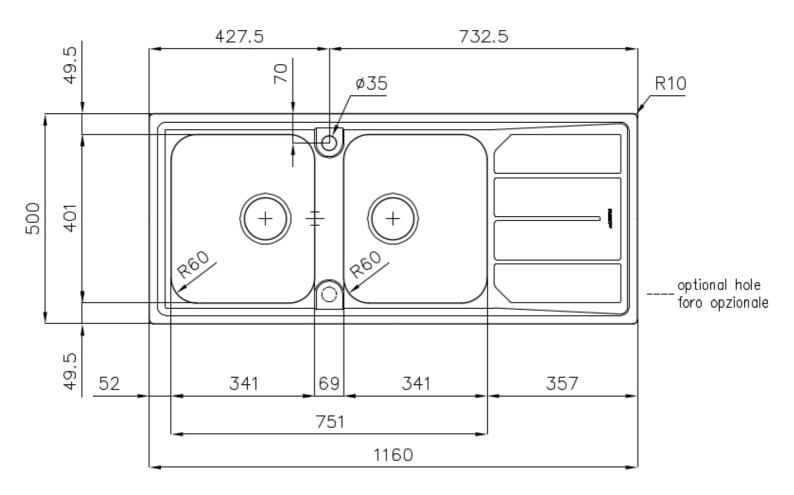

#### DETAILS

| Edge/Installation Type | Standard (8 mm Edge)                                            |
|------------------------|-----------------------------------------------------------------|
| Finish                 | Foster brushed                                                  |
| Material               | AISI 304 stainless steel                                        |
| Texture                | Foster brushed                                                  |
| Base                   | 80-90 cm                                                        |
| Dimensions             | 1160 x 500 mm                                                   |
| Standard fittings      | Fixing hooks, gasket, drain, overflow and siphon, boxed packing |
| Mixer holes            | 1 standard hole - 2nd hole on request                           |
| Built-in hole          | 1140 x 480 mm                                                   |

# Foster ==

| Drainer         | Yes        |
|-----------------|------------|
| Width           | 116 cm     |
| Bowl dimension  | 341x400mm  |
| Number of bowls | 2 bowls    |
| Waste fitting   | 3,5" drain |
|                 |            |

#### FEATURES

| 2nd / 3rd hole availaible | The sink can be customized with the execution on request of additional holes, usable for double-hole mixers, for remote controlled drains or for the installation of soap dispensers. The positions are marked on the drawings with dotted line holes. |
|---------------------------|--------------------------------------------------------------------------------------------------------------------------------------------------------------------------------------------------------------------------------------------------------|
| Added value               | Foster uses steel thicknesses higher than those used on average by other manufacturers. This is how, thanks to our long experience, we know how to make sinks of superior quality and with a better resistance to aging.                               |
| Basket 3,5" waste fitting | The drain is equipped with a large 3.5" drain, with the practical basket cap that prevents the discharge of solid parts.                                                                                                                               |
| Sliding brackets          |                                                                                                                                                                                                                                                        |